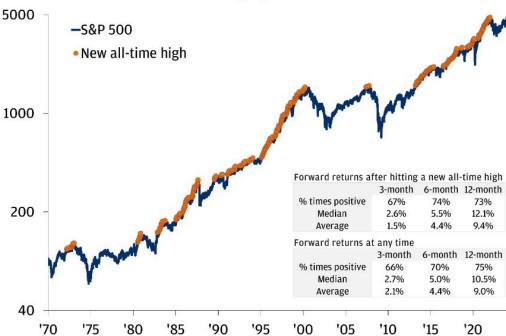

## 1) Investing Near All-Time Highs

Q: I'm an investor with a 10+ year time horizon. I know I want to own stocks over that timeframe. With the stock market near all-time highs, should I invest today?

A: Since 1970, 70% of the time, investing in the S&P 500 at an all-time high would have resulted in positive returns a year later with a median return of 12%. Moreover, investing at an all-time high versus not has not led to a meaningful difference in future returns.\*

Stocks have historically never failed to regain a prior high S&P 500 Index level and all-time highs, 1970 - Present

Sources: Bloomberg Finance L.P., JPM WM. Data as of December 29, 2023. Past performance is not a guarantee of future results. It is not possible to invest directly in an index.